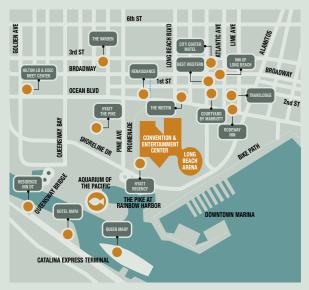

## DowntownHotels Room Inventory

| DOWITTOWITTOLETS IT                   | oom myemory  |
|---------------------------------------|--------------|
| Hyatt Regency Long Beach              | 528          |
| The Westin Long Beach                 | 469          |
| Hilton Long Beach & Executive Meeting | g Center 398 |
| The Queen Mary                        | 346          |
| Renaissance Long Beach                | 374          |
| Courtyard by Marriott                 | 216          |
| Hotel Maya                            | 199          |
| Residence Inn by Marriott Downtown    | 178          |
| Hyatt The Pike Long Beach             | 138          |
| Best Western at the Convention Center | . 66         |
| Travelodge Convention Center          | 62           |
| Inn of Long Beach                     | 51           |
| City Center Motel                     | 49           |
| The Varden                            | 35           |
| Rodeway Inn                           | 35           |
|                                       |              |

Total 3,144

## **Long Beach Airport Area**

**Downtown Long Beach Area**