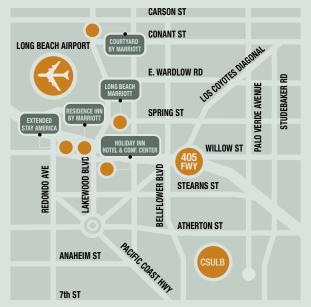

## **Long Beach Airport Hotels**

| Total                                 | 1,041 |
|---------------------------------------|-------|
| Extended Stay America                 | 134   |
| Residence Inn by Marriott             | 216   |
| Holiday Inn Hotel & Conference Center | 222   |
| Courtyard by Marriott Long Beach      | 159   |
| Long Beach Marriott                   | 310   |

Other Long Beach Hotels 342

Total Citywide Hotels 4,527

## **Long Beach Airport Area**

**Downtown Long Beach Area**